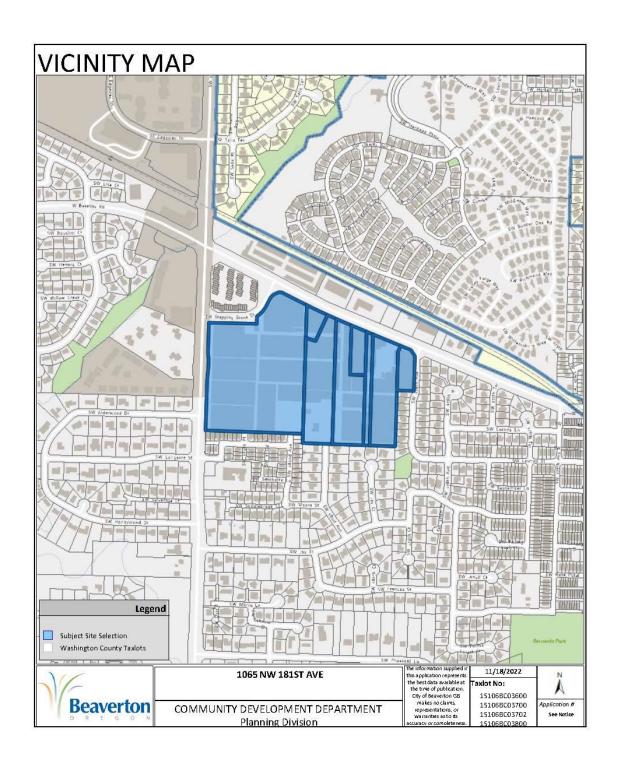

### MAILED OUT PUBLIC MEETING NOTICE AND ADDRESS LABELS

January 23, 2023

RE: Public Meeting Notice for a Proposed Development at 1065 NE 181st Avenue Map 1S106BC0 Tax Lots 3600, 3700, 3702, 3900, 4000, 4100 & 4200

Dear NAC Representative / Resident:

On behalf of the Applicant, TNHC Oregon LLC, we are providing you with this Public Meeting Notice for a proposed 533 dwelling unit development consisting of 348 apartments, 62 townhouses and 123 single-family detached houses. The subject site is in the process of being annexed into the City of Beaverton and it is anticipated that it will be zoned Station Community–High Density Residential (SC–HDR). The Applicant is seeking the approval of the 533 dwelling units and a re-zoning of the site to Station Community–Mixed Use (SC–MU) in order to facilitate the inclusion of some mixed commercial-residential use within a portion of the property.

# ON A PRELIMINARY DEVELOPMENT PROPOSAL AFFECTING

1065 NE 181ST AVENUE MAP 1S106BC0 TAX LOTS 3600, 3700, 3702, 3900, 4000, 4100 & 4200