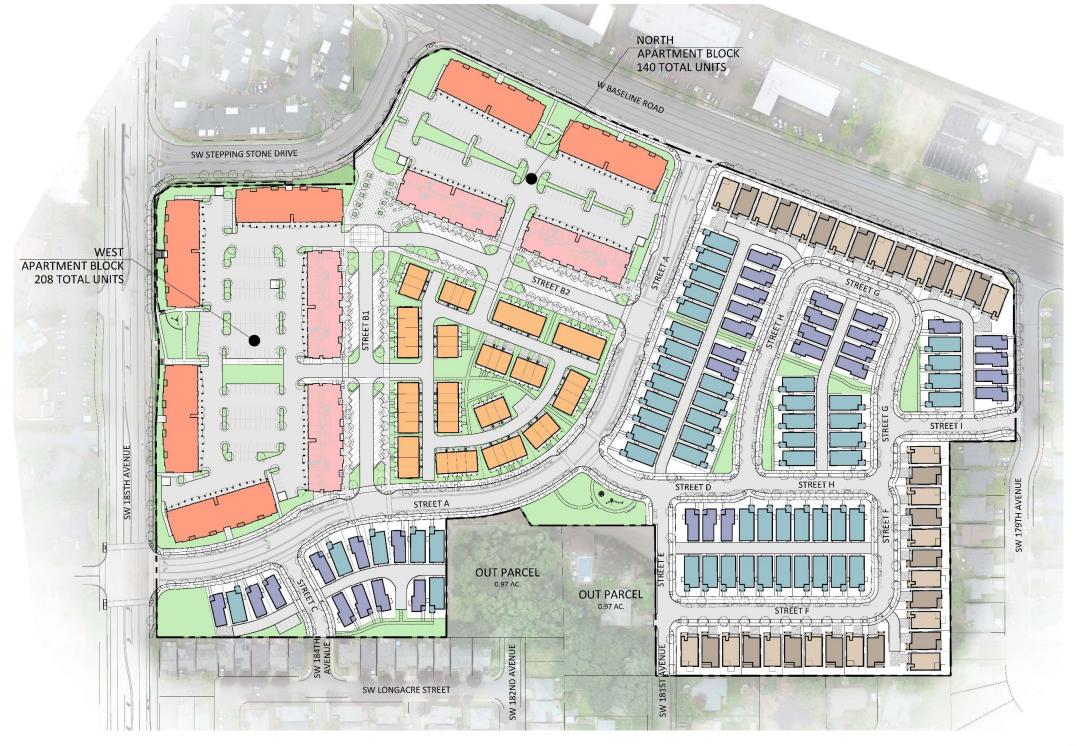

### **9** 533 NEW DWELLING UNITS

(JUST OVER THE MINIMUM DENSITY REQUIREMENT; THERE IS NO MAXIMUM DENSITY REQUIREMENT)

- → 123 SINGLE-FAMILY DETACHED HOUSES
- → 62 TOWNHOUSES
- → 348 APARTMENT UNITS
- 9-6-MULTI-DWELLING BUILDINGS WITH
  - → GROUND FLOOR COMMERCIAL
- **MAX AND BUS TRANSIT NEARBY**
- **№ PEDESTRIAN PATHS, ACCESS TO COMMERCIAL & ACTIVE OPEN SPACES**