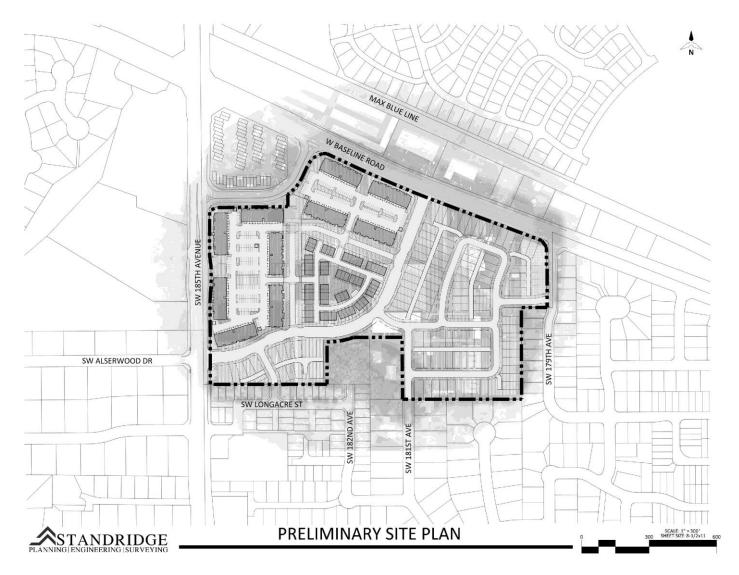

We look forward to seeing you at the meeting and hearing your thoughts on the proposed project.

Sincerely,

Ingrid S. Friedberg Land Use Planner

Enclosures: Vicinity Map

Preliminary Site Plan

| CONSTANCE L. ADAMS REV. LIV TRUST |
|-----------------------------------|
| 18585 SW ALDERWOOD DRIVE          |
| ALOHA, OR 97003                   |

# Site Plan

February 14, 2023