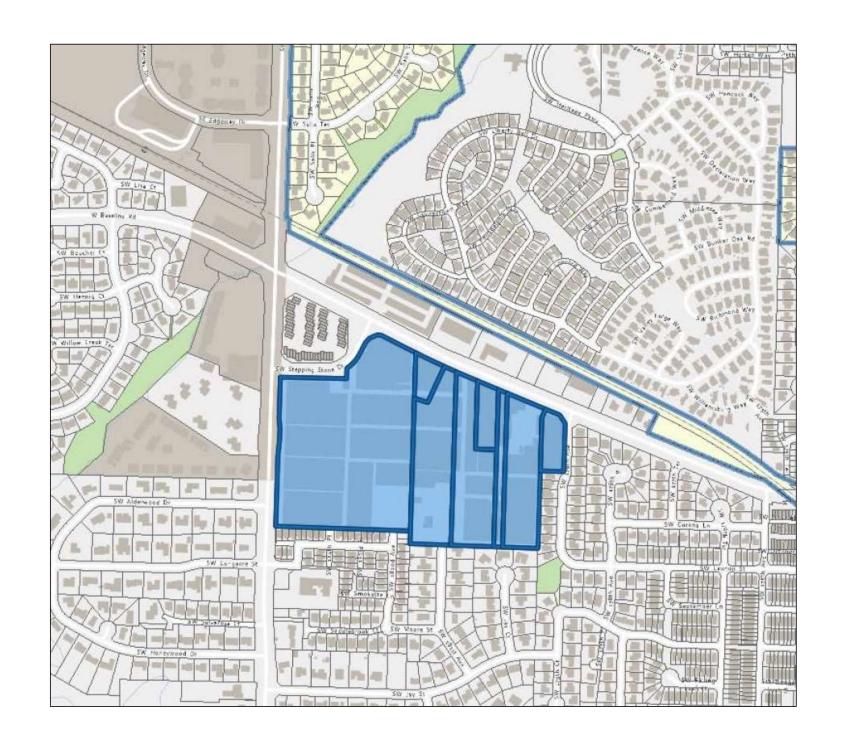

ent February 14, 2023 Page 4 of 4

- What tree species have been selected for the street trees and who will maintain them?
  - The tree species that will be selected for the development will be from the City of Beaverton Street Tree List.
  - The HOA will maintain the street trees and will likely be implemented through the mechanism of a Development Agreement.

### Follow ups:

The following individuals wish to be kept informed of the development: <a href="mailto:emagineall@gmail.com">emagineall@gmail.com</a> (Lalo); <a href="mailto:eyerobot@gmail.com">eyerobot@gmail.com</a> (Herb Hillenmeyer)

Requested a copy of tonight's presentation: <a href="m.d.holcomb@frontier.com">m.d.holcomb@frontier.com</a> (Michael Holcomb)

# Panzer Mixed Use Development

Presentation By:

Development By:







# Vicinity Map

SW 185th Avenue & W Baseline Road

February 14, 2023



# Site Plan



February 14, 2023

### **9** 533 NEW DWELLING UNITS

(JUST OVER THE MINIMUM DENSITY REQUIREMENT; THERE IS NO MAXIMUM DENSITY REQUIREMENT)

- → 123 SINGLE-FAMILY DETACHED HOUSES
- → 62 TOWNHOUSES
- → 348 APARTMENT UNITS
- 9-6-MULTI-DWELLING BUILDINGS WITH
  - → GROUND FLOOR COMMERCIAL
- **MAX AND BUS TRANSIT NEARBY**
- **№ PEDESTRIAN PATHS, ACCESS TO COMMERCIAL & ACTIVE OPEN SPACES**



February 14, 2023 4 of 9



# STORMWATER PLANTERS

# Open Space Areas

MAIN STREET RETAIL



Conceptual Examples

February 14, 2023 5 of 9

# Conceptual Elevations

Single-Family Detached Houses



February 14, 2023 6 of 9

# Conceptual Elevations

### Townhouses



February 14, 2023 7 of 9

# Conceptual Elevations

## A