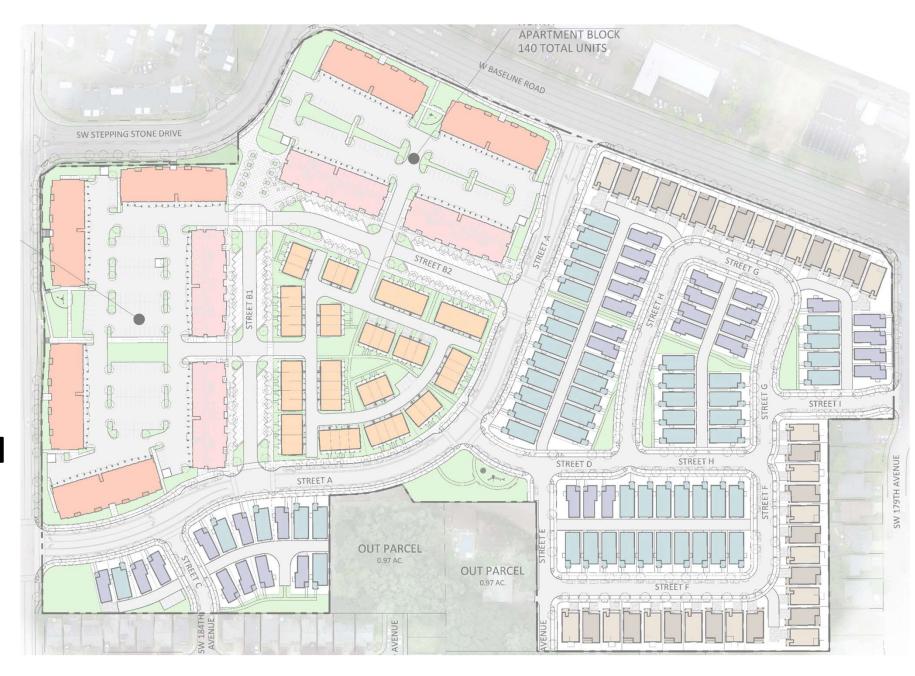

# Site Plan

February 14, 2023

### **9** 533 NEW DWELLING UNITS

(JUST OVER THE MINIMUM DENSITY REQUIREMENT; THERE IS NO MAXIMUM DENSITY REQUIREMENT)

- → 123 SINGLE-FAMILY DETACHED HOUSES
- → 62 TOWNHOUSES
- → 348 APARTMENT UNITS
- 9-6-MULTI-DWELLING BUILDINGS WITH
  - → GROUND FLOOR COMMERCIAL
- **MAX AND BUS TRANSIT NEARBY**
- **№ PEDESTRIAN PATHS, ACCESS TO COMMERCIAL & ACTIVE OPEN SPACES**