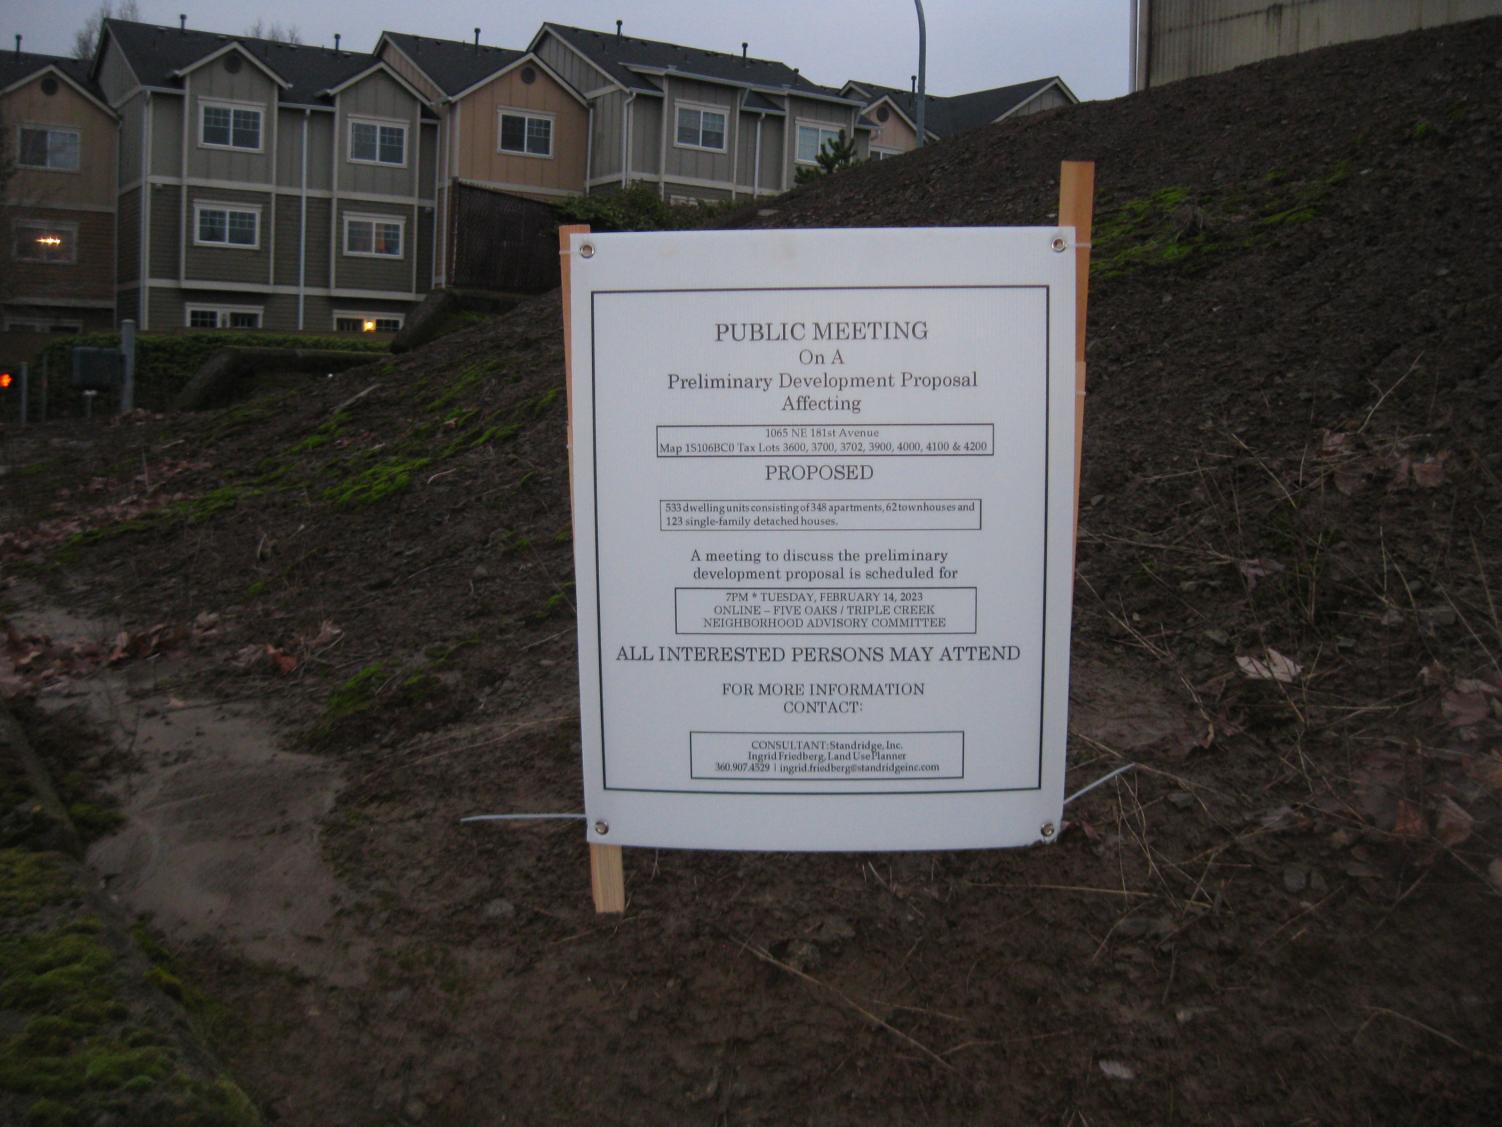

### 8-1/2" X 11" MOCKUP OF INFORMATION PROVIDED ON THE PUBLIC NOTICE SIGNS

### PUBLIC MEETING

# ON A PRELIMINARY DEVELOPMENT PROPOSAL AFFECTING

1065 NE 181ST AVENUE MAP 1S106BC0 TAX LOTS 3600, 3700, 3702, 3900, 4000, 4100 & 4200

### PROPOSED

533 DWELLING UNITS CONSISTING OF 348 APARTMENTS, 62 TOWNHOUSES AND 123 SINGLE-FAMILY DETACHED HOUSES.

A MEETING TO DISCUSS THE PRELIMINARY DEVELOPMENT PROPOSAL

### 7PM \* TUESDAY, FEBRUARY 14, 2023 \* ONLINE

FIVE OAKS / TRIPLE CREEK NEIGHBORHOOD ADVISORY COMMITTEE

IS SCHEDULED FOR

ALL INTERESTED PERSONS MAY ATTEND

FOR MORE INFORMATION CONTACT:

CONSULTANT: Standridge, Inc. Ingrid Friedberg, Land Use Planner 360.907.4529 | ingrid.friedberg@standridgeinc.com