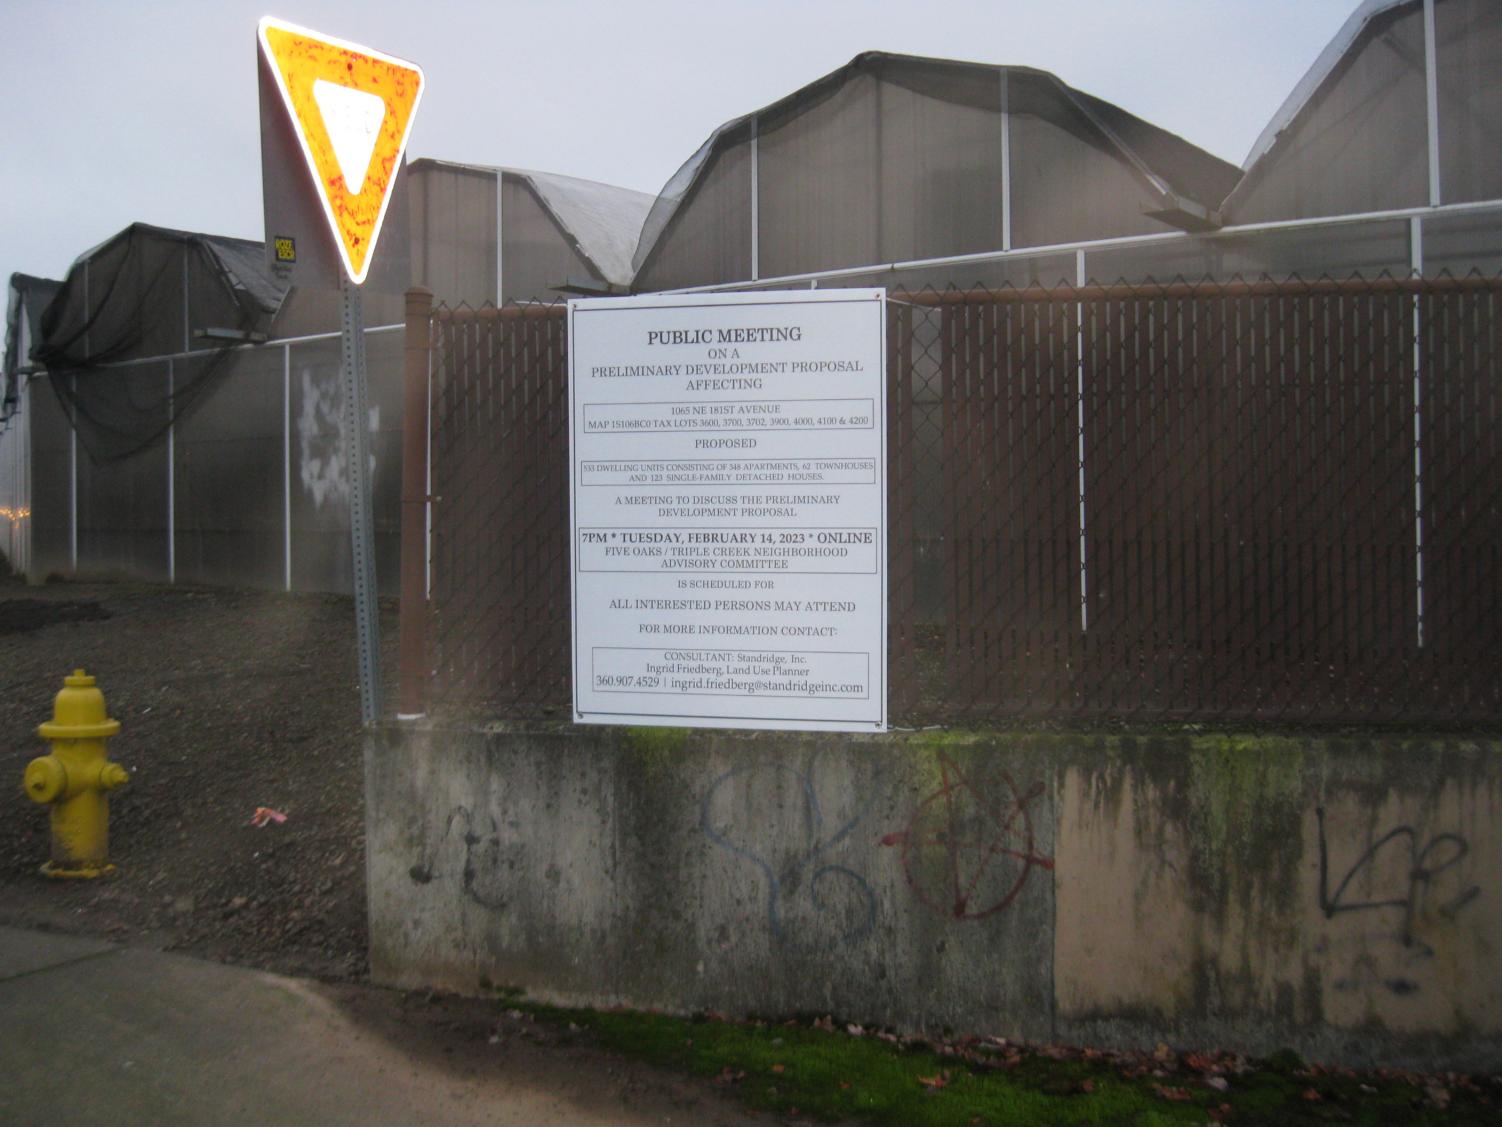

### 8-1/2" X 11" MOCKUP OF INFORMATION PROVIDED ON THE PUBLIC NOTICE SIGNS

### PUBLIC MEETING

# ON A PRELIMINARY DEVELOPMENT PROPOSAL AFFECTING

1065 NE 181ST AVENUE MAP 1S106BC0 TAX LOTS 3600, 3700, 3702, 3900, 4000, 4100 & 4200

### PROPOSED

533 DWELLING UNITS CONSISTING OF 348 APARTMENTS, 62 TOWNHOUSES AND 123 SINGLE-FAMILY DETACHED HOUSES.

A MEETING TO DISCUSS THE PRELIMINARY DEVELOPMENT PROPOSAL

### 7PM \* TUESDAY, FEBRUARY 14, 2023 \* ONLINE

FIVE OAKS / TRIPLE CREEK NEIGHBORHOOD ADVISORY COMMITTEE

IS SCHEDULED FOR

ALL INTERESTED PERSONS MAY ATTEND

FOR MORE INFORMATION CONTACT:

CONSULTANT: Standridge, Inc. Ingrid Friedberg, Land Use Planner 360.907.4529 | ingrid.friedberg@standridgeinc.com